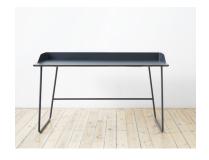

#### Design Stina Sandwall

Overtime is a desk and cabinet with a simple and clean design. The desk comes in two different sizes and colors, graphite and white. The Overtime desk is equipped with a clever opening for storing computer and light cables. There is an optional drawer that matches the desk perfectly.

#### **Variants**

Measurements: width x depth x height in cm

138x63x72 height edge included= 80

**Cabinet** 

80968060 graphite 80968098 NCS S1515-B20G, Gloss 35 31x55x44