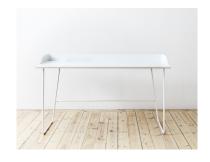

#### Design Stina Sandwall

Overtime is a desk and cabinet with a simple and clean design. The desk comes in two different sizes and colors, graphite and white. The Overtime desk is equipped with a clever opening for storing computer and light cables. There is an optional drawer that matches the desk perfectly.

#### **Variants**

Measurements: width x depth x height in cm

138x63x72 height edge included= 80

**Cabinet** 

80968060 graphite 80968098 NCS S1515-B20G, Gloss 35 31x55x44