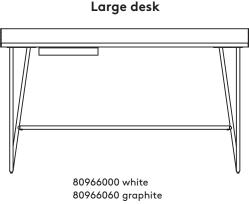

#### **Variants**

Measurements: width x depth x height in cm

138x63x72 height edge included= 80

**Cabinet** 

80968060 graphite 80968098 NCS S1515-B20G, Gloss 35 31x55x44