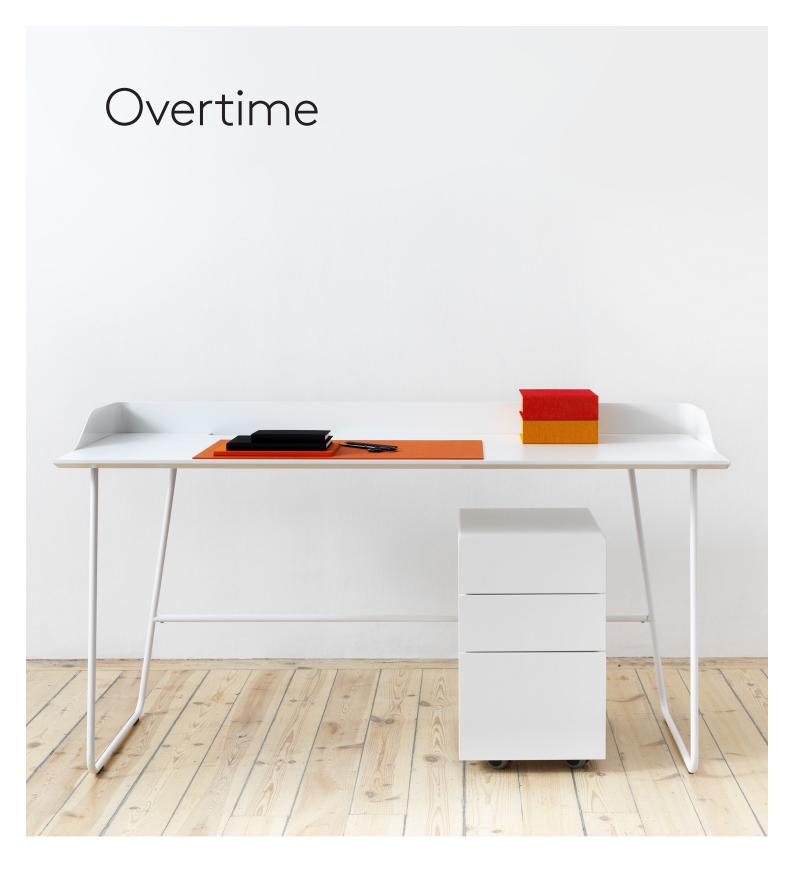

#### Design Stina Sandwall

Overtime is a desk and cabinet with a simple and clean design. The desk comes in two different sizes and colors, graphite and white. The Overtime desk is equipped with a clever opening for storing computer and light cables. There is an optional drawer that matches the desk perfectly.

The range offers a neat little cabinet on wheels that fits perfect to the desk. With beautiful lines, interiors in oak wood and hidden wheels, the Overtime cabinet is a perfect stand-alone unit as well as a design fitted supplement to the Overtime table.