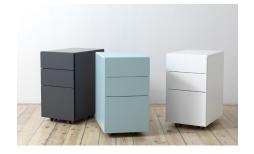

The range offers a neat little cabinet on wheels that fits perfect to the desk. With beautiful lines, interiors in oak wood and hidden wheels, the Overtime cabinet is a perfect stand-alone unit as well as a design fitted supplement to the Overtime table.

#### **Variants**

Measurements: width x depth x height in cm

138x63x72 height edge included= 80

**Cabinet** 

80968060 graphite 80968098 NCS S1515-B20G, Gloss 35 31x55x44