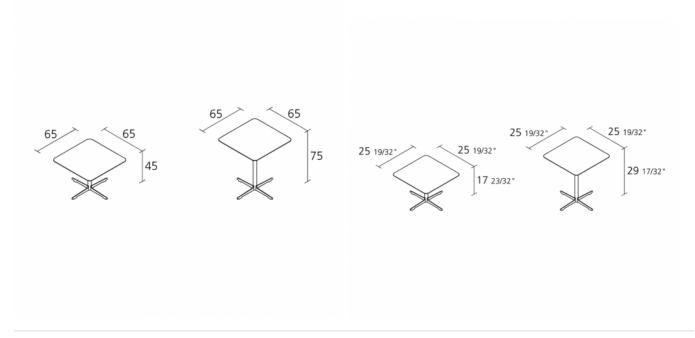

## **Dimension**

Year warranty: 10\* years Production time: 4 weeks

Fire-retardancy Recyclable Boxes number: 2

Max.number pieces per a box: 1

Volume in m³: 0,194 Gross weight in Kg: 15,3