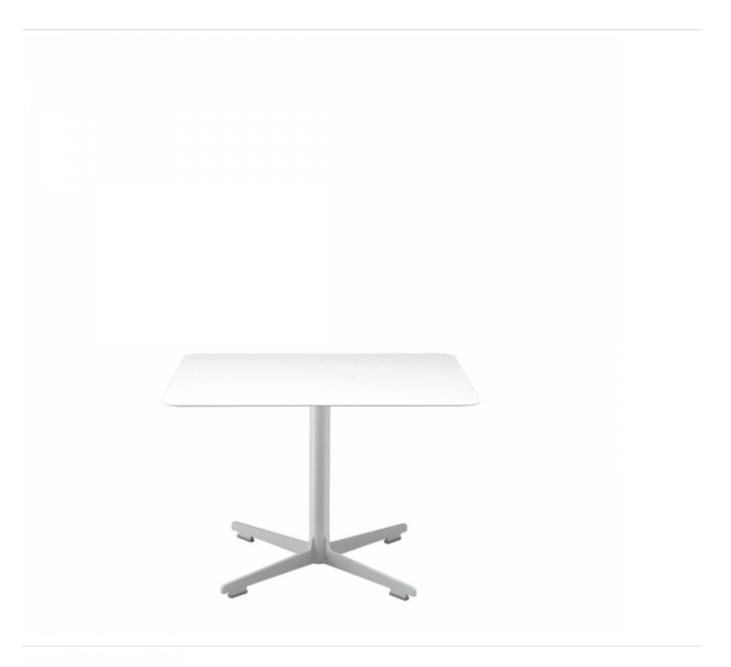

## cross table - 574

Square table with top in white full color laminate (thickness 12 mm) and base stove enamelled or chromated steel.

design Alfredo Häberli

A wide table and little table collection, with top in white full color are available in different shapes and dimensions which rest on cross structure: a cross base available in different heights in textured white, grey and black stove enamelled steel. Refined and eye-catching, the cross tables furnish in a distinctive and functional manner, both home environment and contract settings.