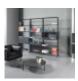

## aline - J02

Bookshelf with structure in extruded aluminium e shelves in stove enameled aluminium with the depth of 300mm. Height adjustable feet in matt anodized aluminum.

design Dante Bonuccelli

Linear. Light. Of a rigorous elegance. Bookshelves as the tasteful backdrop of a home or office. Designed by Dante Bonuccelli.

The architect-designer of Argentinean origin imagines a clean, extra-thin structure. Made from extruded aluminium, in the neutral hues of white, charcoal grey and anodised aluminium, it lets the books do the job of decorating the environment.

It can be assembled with maximum ease.

The structure can be equipped with containers, with tilt or sliding doors, and drawers, and is suitable for the installation of LEDs in the uprights, resulting in a subdued but highly suggestive scenographic effect.