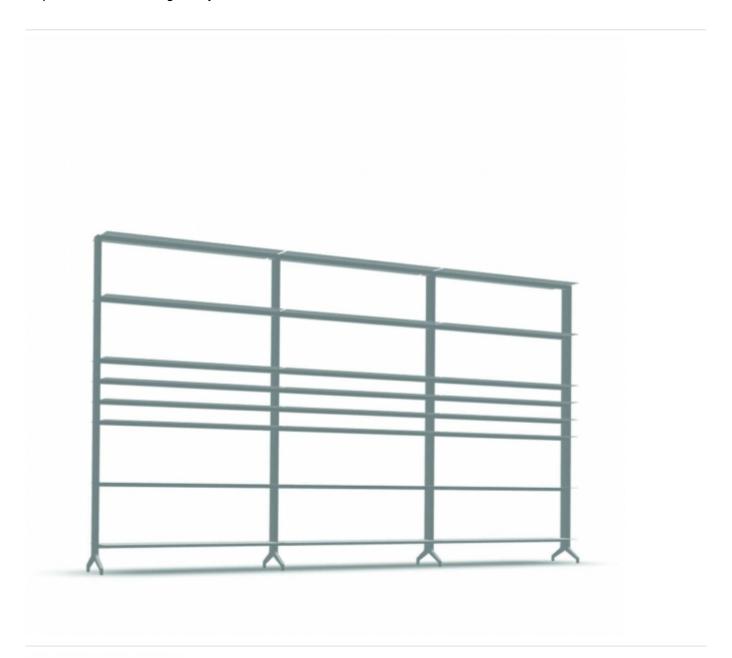

## aline - J02

Bookshelf with structure in extruded aluminium e shelves in stove enameled aluminium with the depth of 300mm. Height adjustable feet in matt anodized aluminum.

design Dante Bonuccelli

Linear. Light. Of a rigorous elegance. Bookshelves as the tasteful backdrop of a home or office. Designed by Dante Bonuccelli.

The architect-designer of Argentinean origin imagines a clean, extra-thin structure. Made from extruded aluminium, in the neutral hues of white, charcoal grey and anodised aluminium, it lets the books do the job of decorating the environment.

It can be assembled with maximum ease.

The structure can be equipped with containers, with tilt or sliding doors, and drawers, and is suitable for the installation of LEDs in the uprights, resulting in a subdued but highly suggestive scenographic effect.