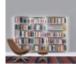

## aline - J02

Bookshelf with structure in extruded aluminium e shelves in stove enameled aluminium with the depth of 300mm. Height adjustable feet in matt anodized aluminum.

design Dante Bonuccelli

Linear. Light. Of a rigorous elegance. Bookshelves as the tasteful backdrop of a home or office. Designed by Dante Bonuccelli.

The architect-designer of Argentinean origin imagines a clean, extra-thin structure. Made from extruded aluminium, in the neutral hues of white, charcoal grey and anodised aluminium, it lets the books do the job of decorating the environment.

It can be assembled with maximum ease.

The structure can be equipped with containers, with tilt or sliding doors, and drawers, and is suitable for the installation of LEDs in the uprights, resulting in a subdued but highly suggestive scenographic effect.