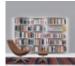

## aline - J04

Bookshelf with structure in extruded aluminium e shelves in stove enameled aluminum and drawers in lacquered MDF with the depth of 360mm. Height adjustable feet in matt anodized aluminium.

design Dante Bonuccelli

Linear. Light. Of a rigorous elegance. Bookshelves as the tasteful backdrop of a home or office. Designed by Dante Bonuccelli.

The architect-designer of Argentinean origin imagines a clean, extra-thin structure. Made from extruded aluminium, in the neutral hues of white, charcoal grey and anodised aluminium, it lets the books do the job of decorating the environment.

It can be assembled with maximum ease.

The structure can be equipped with containers, with tilt or sliding doors, and drawers, and is suitable for the installation of LEDs in the uprights, resulting in a subdued but highly suggestive scenographic effect.