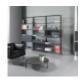

## aline - J04

Bookshelf with structure in extruded aluminium e shelves in stove enameled aluminum and drawers in lacquered MDF with the depth of 360mm. Height adjustable feet in matt anodized aluminium.

design Dante Bonuccelli

Linear. Light. Of a rigorous elegance. Bookshelves as the tasteful backdrop of a home or office. Designed by Dante Bonuccelli.

The architect-designer of Argentinean origin imagines a clean, extra-thin structure. Made from extruded aluminium, in the neutral hues of white, charcoal grey and anodised aluminium, it lets the books do the job of decorating the environment.

It can be assembled with maximum ease.

The structure can be equipped with containers, with tilt or sliding doors, and drawers, and is suitable for the installation of LEDs in the uprights, resulting in a subdued but highly suggestive scenographic effect.