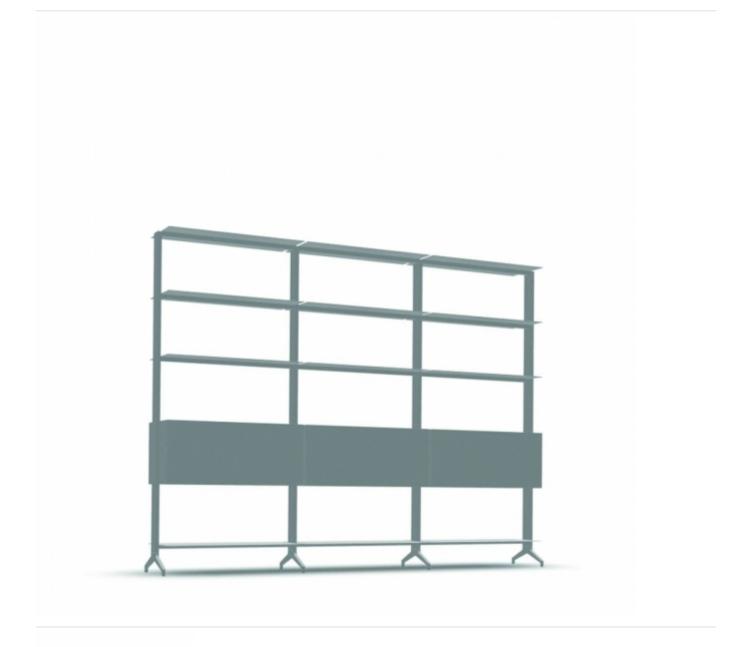

## aline - J04

Bookshelf with structure in extruded aluminium e shelves in stove enameled aluminum and drawers in lacquered MDF with the depth of 360mm. Height adjustable feet in matt anodized aluminium.

design Dante Bonuccelli

Linear. Light. Of a rigorous elegance. Bookshelves as the tasteful backdrop of a home or office. Designed by Dante Bonuccelli.

The architect-designer of Argentinean origin imagines a clean, extra-thin structure. Made from extruded aluminium, in the neutral hues of white, charcoal grey and anodised aluminium, it lets the books do the job of decorating the environment.

It can be assembled with maximum ease.

The structure can be equipped with containers, with tilt or sliding doors, and drawers, and is suitable for the installation of LEDs in the uprights, resulting in a subdued but highly suggestive scenographic effect.