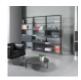

## aline - J06

Corner bookshelf with structure in extruded aluminium e shelves in stove enameled aluminum and drawers and flap doors in lacquered MDF with the depth of 360mm. Height adjustable feet in matt anodized aluminium.

design Dante Bonuccelli

Linear. Light. Of a rigorous elegance. Bookshelves as the tasteful backdrop of a home or office. Designed by Dante Bonuccelli.

The architect-designer of Argentinean origin imagines a clean, extra-thin structure. Made from extruded aluminium, in the neutral hues of white, charcoal grey and anodised aluminium, it lets the books do the job of decorating the environment.

It can be assembled with maximum ease.

The structure can be equipped with containers, with tilt or sliding doors, and drawers, and is suitable for the installation of LEDs in the uprights, resulting in a subdued but highly suggestive scenographic effect.