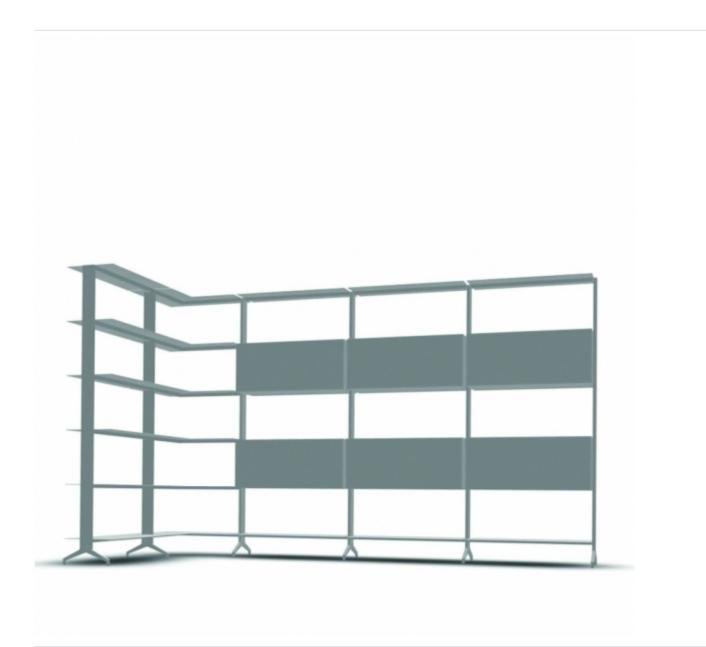

## aline - J06

Corner bookshelf with structure in extruded aluminium e shelves in stove enameled aluminum and drawers and flap doors in lacquered MDF with the depth of 360mm. Height adjustable feet in matt anodized aluminium.

design Dante Bonuccelli

Linear. Light. Of a rigorous elegance. Bookshelves as the tasteful backdrop of a home or office. Designed by Dante Bonuccelli.

The architect-designer of Argentinean origin imagines a clean, extra-thin structure. Made from extruded aluminium, in the neutral hues of white, charcoal grey and anodised aluminium, it lets the books do the job of decorating the environment.

It can be assembled with maximum ease.

The structure can be equipped with containers, with tilt or sliding doors, and drawers, and is suitable for the installation of LEDs in the uprights, resulting in a subdued but highly suggestive scenographic effect.