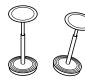

## **Function**

The Stitz is a leaning aid with infinitely variable height adjustment by means of an encapsulated gas lift.

## Frame

Black elastomer base filled with quartz sand. Black polyamide base

## Seat

Black polyamide seat frame. Cork inset, optionally hard wax treated, covered in fabric or in embossed leather. Gas lift lever for height adjustment, accessible all round, underneath black polyamide seat