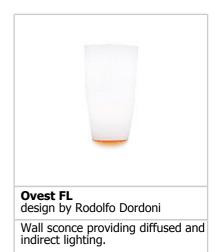

## **OVEST FL**

**PHYSICAL** 

Weight (kg)

Construction material

Supply

| Mounting                  | : Wall                                                                                                                                                                                                                                                                                                                     |
|---------------------------|----------------------------------------------------------------------------------------------------------------------------------------------------------------------------------------------------------------------------------------------------------------------------------------------------------------------------|
| Lamps description         | : 1 x 24W 2G11 FSD                                                                                                                                                                                                                                                                                                         |
| Environment               | : Indoor                                                                                                                                                                                                                                                                                                                   |
| Finish                    | : Amber filter, Transparent filter                                                                                                                                                                                                                                                                                         |
| Technical description     | : Wall sconce providing diffused and indirect<br>lighting. Opaline white blown flashed glass<br>diffuser. Gloss white powder-coated pressed<br>steel wall mounting plate. Set of transparent or<br>colored injection-molded polycarbonate accent<br>filters. Optional: glass dust protector for fitting<br>at top of lamp. |
| ELECTRICAL                |                                                                                                                                                                                                                                                                                                                            |
| Control gear availability | : Included                                                                                                                                                                                                                                                                                                                 |
| Control gear type         | : Conventional                                                                                                                                                                                                                                                                                                             |
| Emergency                 | : Without                                                                                                                                                                                                                                                                                                                  |
| Voltage (V)               | : 230                                                                                                                                                                                                                                                                                                                      |
|                           |                                                                                                                                                                                                                                                                                                                            |