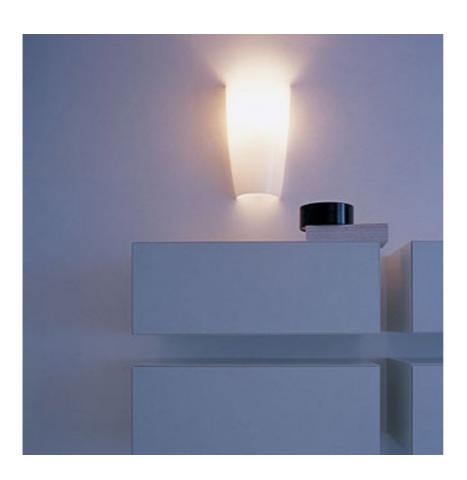

## **OVEST FL**

**PHYSICAL** 

Weight (kg)

Construction material

Supply

| Mounting                  | : Wall                                                                                                                                                                                                                                                                                                                     |
|---------------------------|----------------------------------------------------------------------------------------------------------------------------------------------------------------------------------------------------------------------------------------------------------------------------------------------------------------------------|
| Lamps description         | : 1 x 24W 2G11 FSD                                                                                                                                                                                                                                                                                                         |
| Environment               | : Indoor                                                                                                                                                                                                                                                                                                                   |
| Finish                    | : Amber filter, Transparent filter                                                                                                                                                                                                                                                                                         |
| Technical description     | : Wall sconce providing diffused and indirect<br>lighting. Opaline white blown flashed glass<br>diffuser. Gloss white powder-coated pressed<br>steel wall mounting plate. Set of transparent or<br>colored injection-molded polycarbonate accent<br>filters. Optional: glass dust protector for fitting<br>at top of lamp. |
| ELECTRICAL                |                                                                                                                                                                                                                                                                                                                            |
| Control gear availability | : Included                                                                                                                                                                                                                                                                                                                 |
| Control gear type         | : Conventional                                                                                                                                                                                                                                                                                                             |
| Emergency                 | : Without                                                                                                                                                                                                                                                                                                                  |
| Voltage (V)               | : 230                                                                                                                                                                                                                                                                                                                      |
|                           |                                                                                                                                                                                                                                                                                                                            |