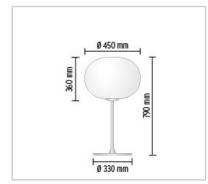

## **GLO-BALL T2**

Weight (kg)

| Lamps description : 1 x MAX 230W E27 HSGS/F  Environment : Indoor  Finish : White, Matt silver  Technical description : Table/desk lamp providing diffused light.  Diffuser consisting of an externally acid-etch | ed,                                                                                                                                                                                                                                                                                         |  |
|-------------------------------------------------------------------------------------------------------------------------------------------------------------------------------------------------------------------|---------------------------------------------------------------------------------------------------------------------------------------------------------------------------------------------------------------------------------------------------------------------------------------------|--|
| Finish : White, Matt silver  Technical description : Table/desk lamp providing diffused light.  Diffuser consisting of an externally acid-etch                                                                    | ed,                                                                                                                                                                                                                                                                                         |  |
| Technical description : Table/desk lamp providing diffused light. Diffuser consisting of an externally acid-etch                                                                                                  | ed,                                                                                                                                                                                                                                                                                         |  |
| Diffuser consisting of an externally acid-etch                                                                                                                                                                    | ed,                                                                                                                                                                                                                                                                                         |  |
| threaded ring nut with alodine plating finish.<br>Gray painted high-thickness steel base and s                                                                                                                    | Diffuser consisting of an externally acid-etched, hand blown, flashed opaline glass and a die-cast threaded ring nut with alodine plating finish. Gray painted high-thickness steel base and stem and die-cast aluminum diffuser support. On the cable there is the electronic dimmer which |  |
| ELECTRICAL                                                                                                                                                                                                        |                                                                                                                                                                                                                                                                                             |  |
| Emergency : Without                                                                                                                                                                                               |                                                                                                                                                                                                                                                                                             |  |
| Switching : On the cable there is the electronic dimmer which allows the regulation of light brightnes with a dial.                                                                                               | SS                                                                                                                                                                                                                                                                                          |  |
| Voltage (V) : 230                                                                                                                                                                                                 |                                                                                                                                                                                                                                                                                             |  |
| PHYSICAL                                                                                                                                                                                                          |                                                                                                                                                                                                                                                                                             |  |
| Supply : Power cord                                                                                                                                                                                               |                                                                                                                                                                                                                                                                                             |  |
| Cord length(mm) : 1900                                                                                                                                                                                            |                                                                                                                                                                                                                                                                                             |  |
| Construction material : Aluminum or Blown glass or Steel                                                                                                                                                          |                                                                                                                                                                                                                                                                                             |  |