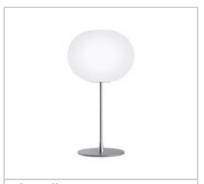

## **GLO-BALL T2**

Weight (kg)

| Lamps description : 1 x MAX 230W E27 HSGS/F  Environment : Indoor  Finish : White, Matt silver  Technical description : Table/desk lamp providing diffused light.  Diffuser consisting of an externally acid-etch | ed,                                                                                                                                                                                                                                                                                         |  |
|-------------------------------------------------------------------------------------------------------------------------------------------------------------------------------------------------------------------|---------------------------------------------------------------------------------------------------------------------------------------------------------------------------------------------------------------------------------------------------------------------------------------------|--|
| Finish : White, Matt silver  Technical description : Table/desk lamp providing diffused light.  Diffuser consisting of an externally acid-etch                                                                    | ed,                                                                                                                                                                                                                                                                                         |  |
| Technical description : Table/desk lamp providing diffused light. Diffuser consisting of an externally acid-etch                                                                                                  | ed,                                                                                                                                                                                                                                                                                         |  |
| Diffuser consisting of an externally acid-etch                                                                                                                                                                    | ed,                                                                                                                                                                                                                                                                                         |  |
| threaded ring nut with alodine plating finish.<br>Gray painted high-thickness steel base and s                                                                                                                    | Diffuser consisting of an externally acid-etched, hand blown, flashed opaline glass and a die-cast threaded ring nut with alodine plating finish. Gray painted high-thickness steel base and stem and die-cast aluminum diffuser support. On the cable there is the electronic dimmer which |  |
| ELECTRICAL                                                                                                                                                                                                        |                                                                                                                                                                                                                                                                                             |  |
| Emergency : Without                                                                                                                                                                                               |                                                                                                                                                                                                                                                                                             |  |
| Switching : On the cable there is the electronic dimmer which allows the regulation of light brightnes with a dial.                                                                                               | SS                                                                                                                                                                                                                                                                                          |  |
| Voltage (V) : 230                                                                                                                                                                                                 |                                                                                                                                                                                                                                                                                             |  |
| PHYSICAL                                                                                                                                                                                                          |                                                                                                                                                                                                                                                                                             |  |
| Supply : Power cord                                                                                                                                                                                               |                                                                                                                                                                                                                                                                                             |  |
| Cord length(mm) : 1900                                                                                                                                                                                            |                                                                                                                                                                                                                                                                                             |  |
| Construction material : Aluminum or Blown glass or Steel                                                                                                                                                          |                                                                                                                                                                                                                                                                                             |  |

: 12,2

**Glo-Ball T2** design by Jasper Morrison Table/desk lamp providing diffused light

| Reference Code |             |
|----------------|-------------|
| ●F3025000      | Matt silver |