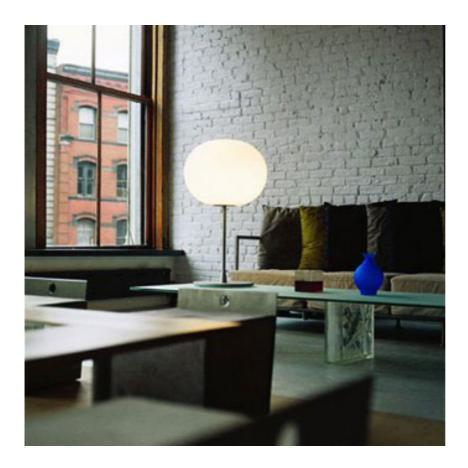

: 12,2

**Glo-Ball T2** design by Jasper Morrison Table/desk lamp providing diffused light

| Reference Code |             |
|----------------|-------------|
| ●F3025000      | Matt silver |