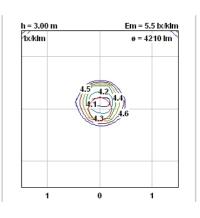

## **GLO-BALL T2**

Weight (kg)

| Lamps description : 1 x MAX 230W E27 HSGS/F  Environment : Indoor  Finish : White, Matt silver  Technical description : Table/desk lamp providing diffused light.  Diffuser consisting of an externally acid-etch | ed,                                                                                                                                                                                                                                                                                         |  |
|-------------------------------------------------------------------------------------------------------------------------------------------------------------------------------------------------------------------|---------------------------------------------------------------------------------------------------------------------------------------------------------------------------------------------------------------------------------------------------------------------------------------------|--|
| Finish : White, Matt silver  Technical description : Table/desk lamp providing diffused light.  Diffuser consisting of an externally acid-etch                                                                    | ed,                                                                                                                                                                                                                                                                                         |  |
| Technical description : Table/desk lamp providing diffused light. Diffuser consisting of an externally acid-etch                                                                                                  | ed,                                                                                                                                                                                                                                                                                         |  |
| Diffuser consisting of an externally acid-etch                                                                                                                                                                    | ed,                                                                                                                                                                                                                                                                                         |  |
| threaded ring nut with alodine plating finish.<br>Gray painted high-thickness steel base and s                                                                                                                    | Diffuser consisting of an externally acid-etched, hand blown, flashed opaline glass and a die-cast threaded ring nut with alodine plating finish. Gray painted high-thickness steel base and stem and die-cast aluminum diffuser support. On the cable there is the electronic dimmer which |  |
| ELECTRICAL                                                                                                                                                                                                        |                                                                                                                                                                                                                                                                                             |  |
| Emergency : Without                                                                                                                                                                                               |                                                                                                                                                                                                                                                                                             |  |
| Switching : On the cable there is the electronic dimmer which allows the regulation of light brightnes with a dial.                                                                                               | SS                                                                                                                                                                                                                                                                                          |  |
| Voltage (V) : 230                                                                                                                                                                                                 |                                                                                                                                                                                                                                                                                             |  |
| PHYSICAL                                                                                                                                                                                                          |                                                                                                                                                                                                                                                                                             |  |
| Supply : Power cord                                                                                                                                                                                               |                                                                                                                                                                                                                                                                                             |  |
| Cord length(mm) : 1900                                                                                                                                                                                            |                                                                                                                                                                                                                                                                                             |  |
| Construction material : Aluminum or Blown glass or Steel                                                                                                                                                          |                                                                                                                                                                                                                                                                                             |  |