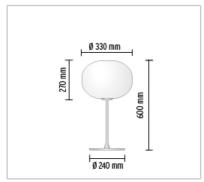

## **GLO-BALL T1**

Weight (kg)

| Mounting              | : Table                                                                                                                                                                                                                                                                                                                                                                            |  |
|-----------------------|------------------------------------------------------------------------------------------------------------------------------------------------------------------------------------------------------------------------------------------------------------------------------------------------------------------------------------------------------------------------------------|--|
| Lamps description     | : 1 x MAX 150W E27 HSGS/F                                                                                                                                                                                                                                                                                                                                                          |  |
| Environment           | : Indoor                                                                                                                                                                                                                                                                                                                                                                           |  |
| Finish                | : White, Matt silver                                                                                                                                                                                                                                                                                                                                                               |  |
| Technical description | : Table/desk lamp providing diffused light. Diffuser consisting of an externally acid-etched, hand blown, flashed opaline glass and a die-cast threaded ring nut with alodine plating finish. Gray painted high-thickness steel base and stem and die-cast aluminum diffuser support. On the cable there is the electronic dimmer which allows the regulation of light brightness. |  |
| ELECTRICAL            |                                                                                                                                                                                                                                                                                                                                                                                    |  |
| Emergency             | : Without                                                                                                                                                                                                                                                                                                                                                                          |  |
| Switching             | : On the cable there is the electronic dimmer which allows the regulation of light brightness with a dial.                                                                                                                                                                                                                                                                         |  |
| Voltage (V)           | : 220/240                                                                                                                                                                                                                                                                                                                                                                          |  |
| PHYSICAL              |                                                                                                                                                                                                                                                                                                                                                                                    |  |
| Supply                | : Power cord                                                                                                                                                                                                                                                                                                                                                                       |  |
| Cord length(mm)       | : 1900                                                                                                                                                                                                                                                                                                                                                                             |  |
| Construction material | : Aluminum or Blown glass or Steel                                                                                                                                                                                                                                                                                                                                                 |  |
|                       |                                                                                                                                                                                                                                                                                                                                                                                    |  |