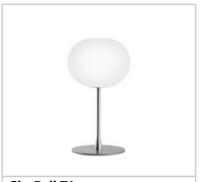

: 7

**Glo-Ball T1**design by Jasper Morrison

Table/desk lamp providing diffused light

| Reference Code |             |
|----------------|-------------|
| ●F3020000      | Matt silver |