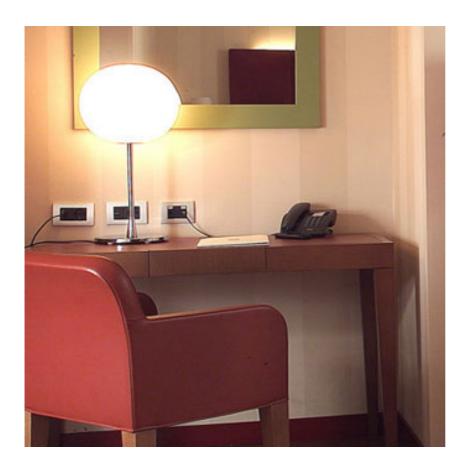

: 7

**Glo-Ball T1**design by Jasper Morrison

Table/desk lamp providing diffused light

| Reference Code |             |
|----------------|-------------|
| ●F3020000      | Matt silver |