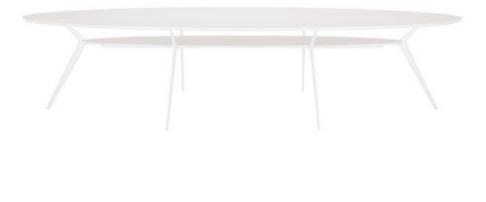

## biplane 330 406 design Alberto Meda

Oval table with structure comprised of 6 legs in die-cast aluminium with painted or polished finishes, connected by a shelf. Top available in white enamelled MDF thickness 22 mm. Shelf available in white enamelled MDF thickness 15 mm.