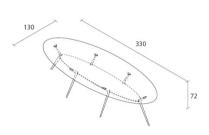

## biplane 330 406 design Alberto Meda

Oval table with structure comprised of 6 legs in die-cast aluminium with painted or polished finishes, connected by a shelf. Top available in white enamelled MDF thickness 22 mm. Shelf available in white enamelled MDF thickness 15 mm.