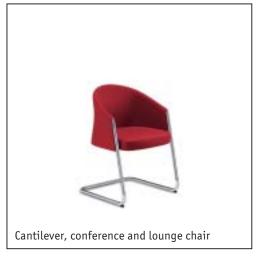

# silent rush

The modern workplace is expected to express a great deal: design quality and warmth, energy, efficiency and cosiness. silent rush, the creation of designers Mathias Seiler and Thilo Schwer, provides the answer to today's expectations for the office environment. As a swivel chair with high or medium backrest and as a visitor chair, silent rush offers impressive ergonomics and a design that really makes you feel at home. For us it embodies the new emotional office culture – or, to put it another way, **Place 2.5** 

Frame finish.
The cantilever chair's elegant tubular frame is finished with high-quality turned aluminium parts.

|                                                 | Medium-height<br>swivel chair | _ | Cantilever chair |
|-------------------------------------------------|-------------------------------|---|------------------|
| Seat mechanism                                  |                               |   |                  |
| "Similar" mechanism                             | •                             | • |                  |
| Backrest technical features                     |                               |   |                  |
| Adjustable backrest pressure                    |                               |   |                  |
| Height-adjustable lumbar support                | •                             |   |                  |
| Seat height adjustment                          |                               |   |                  |
| Sedo-Lift mechanism                             | •                             | • |                  |
| Frame versions                                  |                               |   |                  |
| Aluminium base, powder-coated in white aluminiu | m <b>=</b>                    | • |                  |
| Aluminium base, powder-coated in black          |                               |   |                  |
| Polished aluminium base                         |                               |   |                  |
| Steel frame, chromed                            |                               |   |                  |
| Steel frame, powder-coated in white alumimium   |                               |   |                  |
| Steel frame, powder-coated in black             |                               |   |                  |
| Model colour (mechanism and plastic parts)      |                               |   |                  |
| Black                                           |                               | • | •                |
| Armrests                                        |                               |   |                  |
| Integrated armrests with leather finish         |                               |   |                  |
| Integrated armrests                             |                               |   |                  |
| Features                                        |                               |   |                  |
| Black leather head pillow                       |                               |   |                  |
| Head pillow in contrasting shade of leather     |                               |   |                  |
| Head pillow in same fabric as the backrest      |                               |   |                  |
| Two-tone upholstery                             |                               |   |                  |
| Hard castors for soft floors                    |                               | _ |                  |
| Soft castors for hard floors                    |                               |   |                  |
| Felt glides                                     |                               |   |                  |
| reil glides                                     |                               |   |                  |