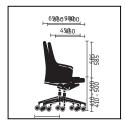

Frame finish.
The cantilever chair's elegant tubular frame is finished with high-quality turned aluminium parts.

|                                                 | Medium-height<br>swivel chair | _ | Cantilever chair |
|-------------------------------------------------|-------------------------------|---|------------------|
| Seat mechanism                                  |                               |   |                  |
| "Similar" mechanism                             | •                             | • |                  |
| Backrest technical features                     |                               |   |                  |
| Adjustable backrest pressure                    |                               |   |                  |
| Height-adjustable lumbar support                | •                             |   |                  |
| Seat height adjustment                          |                               |   |                  |
| Sedo-Lift mechanism                             | •                             | • |                  |
| Frame versions                                  |                               |   |                  |
| Aluminium base, powder-coated in white aluminiu | m <b>=</b>                    | • |                  |
| Aluminium base, powder-coated in black          |                               |   |                  |
| Polished aluminium base                         |                               |   |                  |
| Steel frame, chromed                            |                               |   |                  |
| Steel frame, powder-coated in white alumimium   |                               |   |                  |
| Steel frame, powder-coated in black             |                               |   |                  |
| Model colour (mechanism and plastic parts)      |                               |   |                  |
| Black                                           |                               | • | •                |
| Armrests                                        |                               |   |                  |
| Integrated armrests with leather finish         |                               |   |                  |
| Integrated armrests                             |                               |   |                  |
| Features                                        |                               |   |                  |
| Black leather head pillow                       |                               |   |                  |
| Head pillow in contrasting shade of leather     |                               |   |                  |
| Head pillow in same fabric as the backrest      |                               |   |                  |
| Two-tone upholstery                             |                               |   |                  |
| Hard castors for soft floors                    |                               | _ |                  |
| Soft castors for hard floors                    |                               |   |                  |
| Felt glides                                     |                               |   |                  |
| reil glides                                     |                               |   |                  |