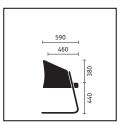

Frame finish.
The cantilever chair's elegant tubular frame is finished with high-quality turned aluminium parts.

|                                                 | Medium-height<br>swivel chair | _ | Cantilever chair |
|-------------------------------------------------|-------------------------------|---|------------------|
| Seat mechanism                                  |                               |   |                  |
| "Similar" mechanism                             | •                             | • |                  |
| Backrest technical features                     |                               |   |                  |
| Adjustable backrest pressure                    |                               |   |                  |
| Height-adjustable lumbar support                | •                             |   |                  |
| Seat height adjustment                          |                               |   |                  |
| Sedo-Lift mechanism                             | •                             | • |                  |
| Frame versions                                  |                               |   |                  |
| Aluminium base, powder-coated in white aluminiu | m <b>=</b>                    | • |                  |
| Aluminium base, powder-coated in black          |                               |   |                  |
| Polished aluminium base                         |                               |   |                  |
| Steel frame, chromed                            |                               |   |                  |
| Steel frame, powder-coated in white alumimium   |                               |   |                  |
| Steel frame, powder-coated in black             |                               |   |                  |
| Model colour (mechanism and plastic parts)      |                               |   |                  |
| Black                                           |                               | • | •                |
| Armrests                                        |                               |   |                  |
| Integrated armrests with leather finish         |                               |   |                  |
| Integrated armrests                             |                               |   |                  |
| Features                                        |                               |   |                  |
| Black leather head pillow                       |                               |   |                  |
| Head pillow in contrasting shade of leather     |                               |   |                  |
| Head pillow in same fabric as the backrest      |                               |   |                  |
| Two-tone upholstery                             |                               |   |                  |
| Hard castors for soft floors                    |                               | _ |                  |
| Soft castors for hard floors                    |                               |   |                  |
| Felt glides                                     |                               |   |                  |
| reil glides                                     |                               |   |                  |