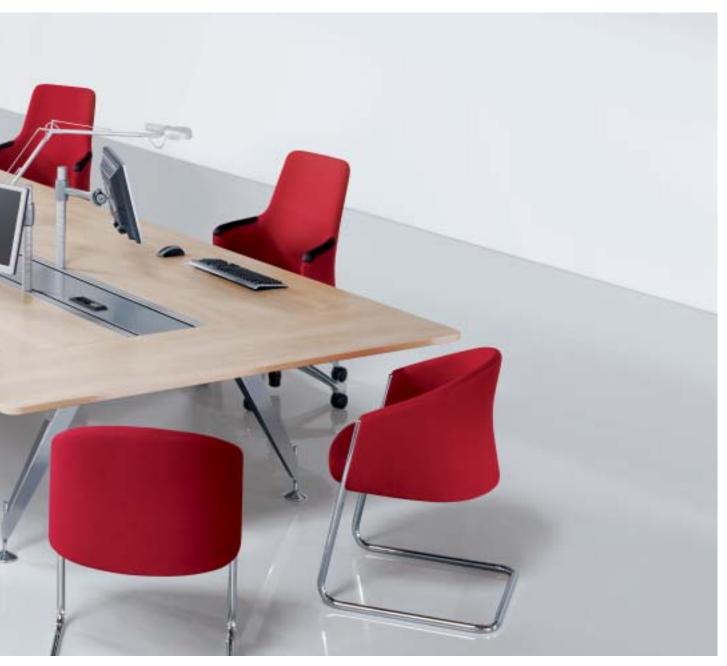

# silent rush

The modern workplace is expected to express a great deal: design quality and warmth, energy, efficiency and cosiness. silent rush, the creation of designers Mathias Seiler and Thilo Schwer, provides the answer to today's expectations for the office environment. As a swivel chair with high or medium backrest and as a visitor chair, silent rush offers impressive ergonomics and a design that really makes you feel at home. For us it embodies the new emotional office culture – or, to put it another way, **Place 2.5** 

# Armrests.

The armrests are integrated into the backrest and feature a leather finish for extra comfort.

# Head pillow.

The soft upholstered head cushion is simple to remove for cleaning or replacing.

**Upholstery.** silent rush blends with its surroundings yet still asserts its own character – with a whole range of fabric and leather coverings, and always with high-quality craftsmanship. You have a choice of several different fabrics plus 10 shades of leather.