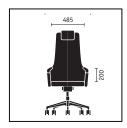

# silent rush

The modern workplace is expected to express a great deal: design quality and warmth, energy, efficiency and cosiness. silent rush, the creation of designers Mathias Seiler and Thilo Schwer, provides the answer to today's expectations for the office environment. As a swivel chair with high or medium backrest and as a visitor chair, silent rush offers impressive ergonomics and a design that really makes you feel at home. For us it embodies the new emotional office culture – or, to put it another way, **Place 2.5** 