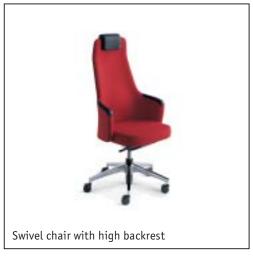

# silent rush

The modern workplace is expected to express a great deal: design quality and warmth, energy, efficiency and cosiness. silent rush, the creation of designers Mathias Seiler and Thilo Schwer, provides the answer to today's expectations for the office environment. As a swivel chair with high or medium backrest and as a visitor chair, silent rush offers impressive ergonomics and a design that really makes you feel at home. For us it embodies the new emotional office culture – or, to put it another way, **Place 2.5** 

# Head pillow.

The soft upholstered head cushion is simple to remove for cleaning or replacing.

**Upholstery.** silent rush blends with its surroundings yet still asserts its own character – with a whole range of fabric and leather coverings, and always with high-quality craftsmanship. You have a choice of several different fabrics plus 10 shades of leather.