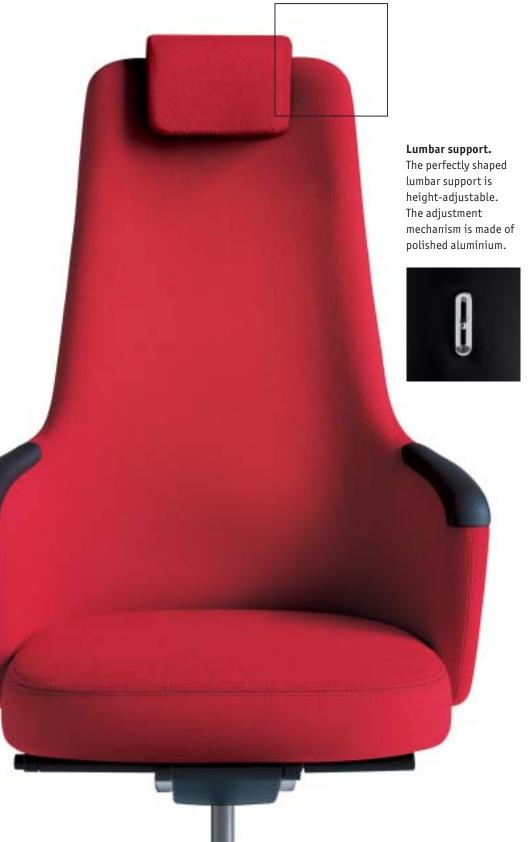

# Head pillow.

The soft upholstered head cushion is simple to remove for cleaning or replacing.

**Upholstery.** silent rush blends with its surroundings yet still asserts its own character – with a whole range of fabric and leather coverings, and always with high-quality craftsmanship. You have a choice of several different fabrics plus 10 shades of leather.

Frame finish.
The cantilever chair's elegant tubular frame is finished with high-quality turned aluminium parts.

|                                                 | Medium-height<br>swivel chair | _ | Cantilever chair |
|-------------------------------------------------|-------------------------------|---|------------------|
| Seat mechanism                                  |                               |   |                  |
| "Similar" mechanism                             | •                             | • |                  |
| Backrest technical features                     |                               |   |                  |
| Adjustable backrest pressure                    |                               |   |                  |
| Height-adjustable lumbar support                | •                             |   |                  |
| Seat height adjustment                          |                               |   |                  |
| Sedo-Lift mechanism                             | •                             | • |                  |
| Frame versions                                  |                               |   |                  |
| Aluminium base, powder-coated in white aluminiu | m <b>=</b>                    | • |                  |
| Aluminium base, powder-coated in black          |                               |   |                  |
| Polished aluminium base                         |                               |   |                  |
| Steel frame, chromed                            |                               |   |                  |
| Steel frame, powder-coated in white alumimium   |                               |   |                  |
| Steel frame, powder-coated in black             |                               |   |                  |
| Model colour (mechanism and plastic parts)      |                               |   |                  |
| Black                                           |                               | • | •                |
| Armrests                                        |                               |   |                  |
| Integrated armrests with leather finish         |                               |   |                  |
| Integrated armrests                             |                               |   |                  |
| Features                                        |                               |   |                  |
| Black leather head pillow                       |                               |   |                  |
| Head pillow in contrasting shade of leather     |                               |   |                  |
| Head pillow in same fabric as the backrest      |                               |   |                  |
| Two-tone upholstery                             |                               |   |                  |
| Hard castors for soft floors                    |                               | _ |                  |
| Soft castors for hard floors                    |                               |   |                  |
| Felt glides                                     |                               |   |                  |
| reil glides                                     |                               |   |                  |