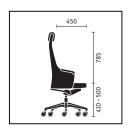

Frame finish.
The cantilever chair's elegant tubular frame is finished with high-quality turned aluminium parts.

|                                                 | Medium-height<br>swivel chair | _ | Cantilever chair |
|-------------------------------------------------|-------------------------------|---|------------------|
| Seat mechanism                                  |                               |   |                  |
| "Similar" mechanism                             | •                             | • |                  |
| Backrest technical features                     |                               |   |                  |
| Adjustable backrest pressure                    |                               |   |                  |
| Height-adjustable lumbar support                | •                             |   |                  |
| Seat height adjustment                          |                               |   |                  |
| Sedo-Lift mechanism                             | •                             | • |                  |
| Frame versions                                  |                               |   |                  |
| Aluminium base, powder-coated in white aluminiu | m <b>=</b>                    | • |                  |
| Aluminium base, powder-coated in black          |                               |   |                  |
| Polished aluminium base                         |                               |   |                  |
| Steel frame, chromed                            |                               |   |                  |
| Steel frame, powder-coated in white alumimium   |                               |   |                  |
| Steel frame, powder-coated in black             |                               |   |                  |
| Model colour (mechanism and plastic parts)      |                               |   |                  |
| Black                                           |                               | • | •                |
| Armrests                                        |                               |   |                  |
| Integrated armrests with leather finish         |                               |   |                  |
| Integrated armrests                             |                               |   |                  |
| Features                                        |                               |   |                  |
| Black leather head pillow                       |                               |   |                  |
| Head pillow in contrasting shade of leather     |                               |   |                  |
| Head pillow in same fabric as the backrest      |                               |   |                  |
| Two-tone upholstery                             |                               |   |                  |
| Hard castors for soft floors                    |                               | _ |                  |
| Soft castors for hard floors                    |                               |   |                  |
| Felt glides                                     |                               |   |                  |
| reil glides                                     |                               |   |                  |