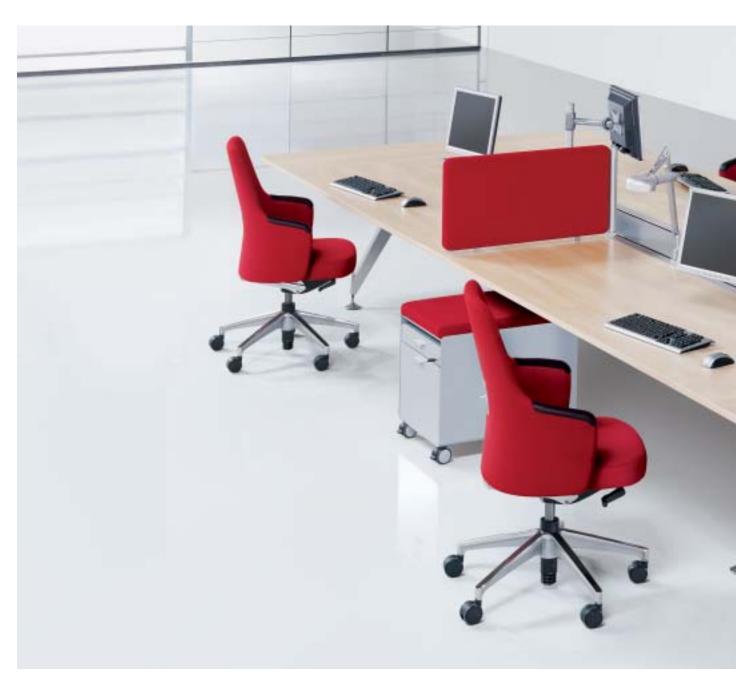

# silent rush

The modern workplace is expected to express a great deal: design quality and warmth, energy, efficiency and cosiness. silent rush, the creation of designers Mathias Seiler and Thilo Schwer, provides the answer to today's expectations for the office environment. As a swivel chair with high or medium backrest and as a visitor chair, silent rush offers impressive ergonomics and a design that really makes you feel at home. For us it embodies the new emotional office culture – or, to put it another way, **Place 2.5** 

#### "Similar" mechanism.

The "Similar" mechanism encourages mobile sitting thanks to the ideally coordinated movement of seat and backrest, combined with a continuously adjustable opening angle of 32°.