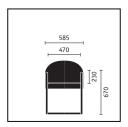

Frame finish.
The cantilever chair's elegant tubular frame is finished with high-quality turned aluminium parts.

|                                                 | Medium-height<br>swivel chair | _ | Cantilever chair |
|-------------------------------------------------|-------------------------------|---|------------------|
| Seat mechanism                                  |                               |   |                  |
| "Similar" mechanism                             | •                             | • |                  |
| Backrest technical features                     |                               |   |                  |
| Adjustable backrest pressure                    |                               |   |                  |
| Height-adjustable lumbar support                | •                             |   |                  |
| Seat height adjustment                          |                               |   |                  |
| Sedo-Lift mechanism                             | •                             | • |                  |
| Frame versions                                  |                               |   |                  |
| Aluminium base, powder-coated in white aluminiu | m <b>=</b>                    | • |                  |
| Aluminium base, powder-coated in black          |                               |   |                  |
| Polished aluminium base                         |                               |   |                  |
| Steel frame, chromed                            |                               |   |                  |
| Steel frame, powder-coated in white alumimium   |                               |   |                  |
| Steel frame, powder-coated in black             |                               |   |                  |
| Model colour (mechanism and plastic parts)      |                               |   |                  |
| Black                                           |                               | • | •                |
| Armrests                                        |                               |   |                  |
| Integrated armrests with leather finish         |                               |   |                  |
| Integrated armrests                             |                               |   |                  |
| Features                                        |                               |   |                  |
| Black leather head pillow                       |                               |   |                  |
| Head pillow in contrasting shade of leather     |                               |   |                  |
| Head pillow in same fabric as the backrest      |                               |   |                  |
| Two-tone upholstery                             |                               |   |                  |
| Hard castors for soft floors                    |                               | _ |                  |
| Soft castors for hard floors                    |                               |   |                  |
| Felt glides                                     |                               |   |                  |
| reil glides                                     |                               |   |                  |