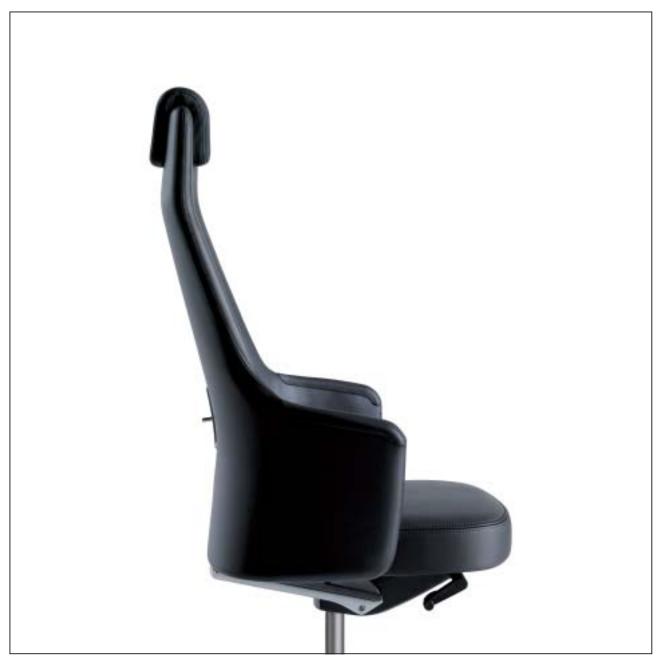

# Armrests.

The armrests are integrated into the backrest and feature a leather finish for extra comfort.

# Head pillow.

The soft upholstered head cushion is simple to remove for cleaning or replacing.

**Upholstery.** silent rush blends with its surroundings yet still asserts its own character – with a whole range of fabric and leather coverings, and always with high-quality craftsmanship. You have a choice of several different fabrics plus 10 shades of leather.