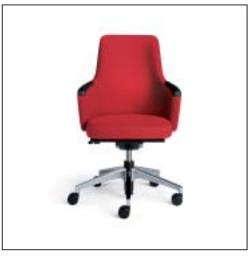

# silent rush

The modern workplace is expected to express a great deal: design quality and warmth, energy, efficiency and cosiness. silent rush, the creation of designers Mathias Seiler and Thilo Schwer, provides the answer to today's expectations for the office environment. As a swivel chair with high or medium backrest and as a visitor chair, silent rush offers impressive ergonomics and a design that really makes you feel at home. For us it embodies the new emotional office culture – or, to put it another way, **Place 2.5** 

# Armrests.

The armrests are integrated into the backrest and feature a leather finish for extra comfort.

# Head pillow.

The soft upholstered head cushion is simple to remove for cleaning or replacing.

**Upholstery.** silent rush blends with its surroundings yet still asserts its own character – with a whole range of fabric and leather coverings, and always with high-quality craftsmanship. You have a choice of several different fabrics plus 10 shades of leather.