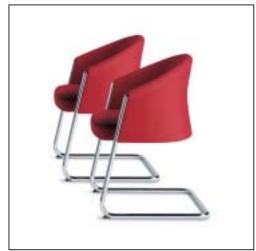

# silent rush

The modern workplace is expected to express a great deal: design quality and warmth, energy, efficiency and cosiness. silent rush, the creation of designers Mathias Seiler and Thilo Schwer, provides the answer to today's expectations for the office environment. As a swivel chair with high or medium backrest and as a visitor chair, silent rush offers impressive ergonomics and a design that really makes you feel at home. For us it embodies the new emotional office culture – or, to put it another way, **Place 2.5** 

Frame finish.
The cantilever chair's elegant tubular frame is finished with high-quality turned aluminium parts.

|                                                 | Medium-height<br>swivel chair | _ | Cantilever chair |
|-------------------------------------------------|-------------------------------|---|------------------|
| Seat mechanism                                  |                               |   |                  |
| "Similar" mechanism                             | •                             | • |                  |
| Backrest technical features                     |                               |   |                  |
| Adjustable backrest pressure                    |                               |   |                  |
| Height-adjustable lumbar support                | •                             |   |                  |
| Seat height adjustment                          |                               |   |                  |
| Sedo-Lift mechanism                             | •                             | • |                  |
| Frame versions                                  |                               |   |                  |
| Aluminium base, powder-coated in white aluminiu | m <b>=</b>                    | • |                  |
| Aluminium base, powder-coated in black          |                               |   |                  |
| Polished aluminium base                         |                               |   |                  |
| Steel frame, chromed                            |                               |   |                  |
| Steel frame, powder-coated in white alumimium   |                               |   |                  |
| Steel frame, powder-coated in black             |                               |   |                  |
| Model colour (mechanism and plastic parts)      |                               |   |                  |
| Black                                           |                               | • | •                |
| Armrests                                        |                               |   |                  |
| Integrated armrests with leather finish         |                               |   |                  |
| Integrated armrests                             |                               |   |                  |
| Features                                        |                               |   |                  |
| Black leather head pillow                       |                               |   |                  |
| Head pillow in contrasting shade of leather     |                               |   |                  |
| Head pillow in same fabric as the backrest      |                               |   |                  |
| Two-tone upholstery                             |                               |   |                  |
| Hard castors for soft floors                    |                               | _ |                  |
| Soft castors for hard floors                    |                               |   |                  |
| Felt glides                                     |                               |   |                  |
| reil glides                                     |                               |   |                  |