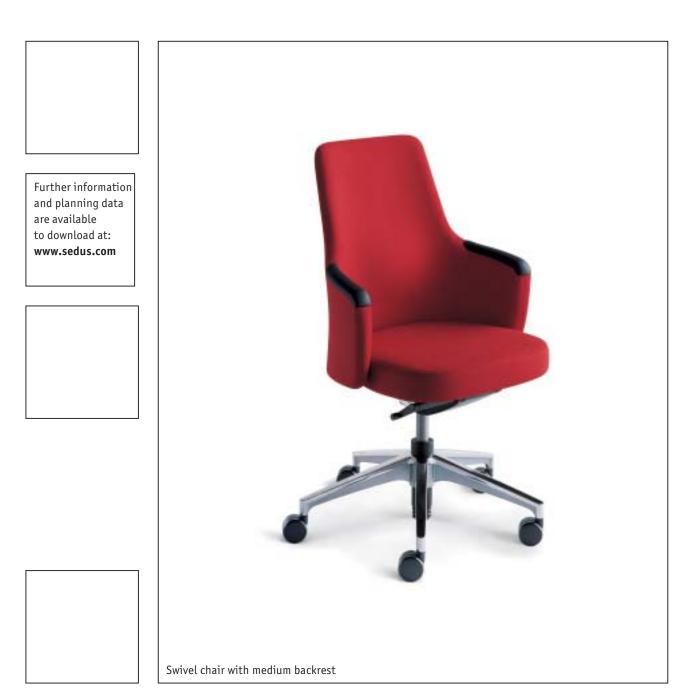

# silent rush

The modern workplace is expected to express a great deal: design quality and warmth, energy, efficiency and cosiness. silent rush, the creation of designers Mathias Seiler and Thilo Schwer, provides the answer to today's expectations for the office environment. As a swivel chair with high or medium backrest and as a visitor chair, silent rush offers impressive ergonomics and a design that really makes you feel at home. For us it embodies the new emotional office culture – or, to put it another way, **Place 2.5** 

Frame finish.
The cantilever chair's elegant tubular frame is finished with high-quality turned aluminium parts.

|                                                 | Medium-height<br>swivel chair | _ | Cantilever chair |
|-------------------------------------------------|-------------------------------|---|------------------|
| Seat mechanism                                  |                               |   |                  |
| "Similar" mechanism                             | •                             | • |                  |
| Backrest technical features                     |                               |   |                  |
| Adjustable backrest pressure                    |                               |   |                  |
| Height-adjustable lumbar support                | •                             |   |                  |
| Seat height adjustment                          |                               |   |                  |
| Sedo-Lift mechanism                             | •                             | • |                  |
| Frame versions                                  |                               |   |                  |
| Aluminium base, powder-coated in white aluminiu | m <b>=</b>                    | • |                  |
| Aluminium base, powder-coated in black          |                               |   |                  |
| Polished aluminium base                         |                               |   |                  |
| Steel frame, chromed                            |                               |   |                  |
| Steel frame, powder-coated in white alumimium   |                               |   |                  |
| Steel frame, powder-coated in black             |                               |   |                  |
| Model colour (mechanism and plastic parts)      |                               |   |                  |
| Black                                           |                               | • | •                |
| Armrests                                        |                               |   |                  |
| Integrated armrests with leather finish         |                               |   |                  |
| Integrated armrests                             |                               |   |                  |
| Features                                        |                               |   |                  |
| Black leather head pillow                       |                               |   |                  |
| Head pillow in contrasting shade of leather     |                               |   |                  |
| Head pillow in same fabric as the backrest      |                               |   |                  |
| Two-tone upholstery                             |                               |   |                  |
| Hard castors for soft floors                    |                               | _ |                  |
| Soft castors for hard floors                    |                               |   |                  |
| Felt glides                                     |                               |   |                  |
| reil glides                                     |                               |   |                  |