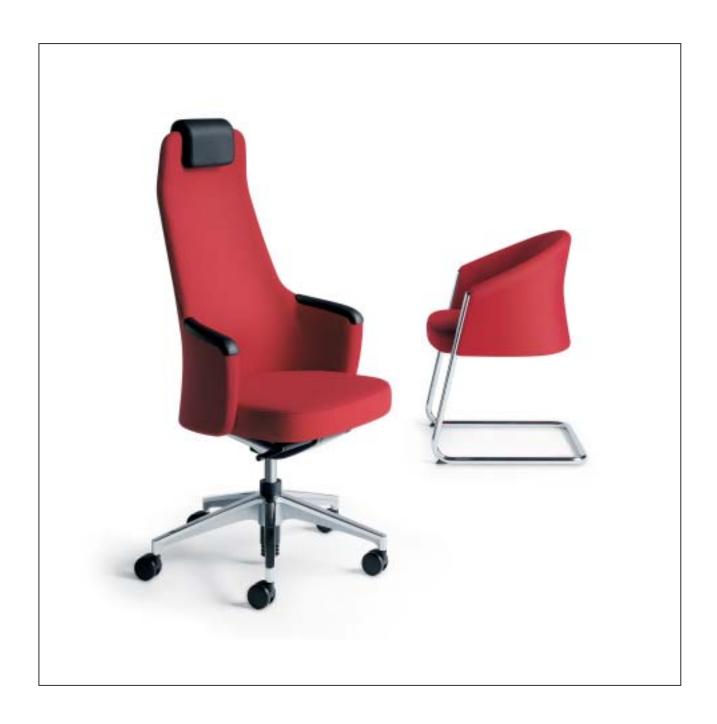

# silent rush

The modern workplace is expected to express a great deal: design quality and warmth, energy, efficiency and cosiness. silent rush, the creation of designers Mathias Seiler and Thilo Schwer, provides the answer to today's expectations for the office environment. As a swivel chair with high or medium backrest and as a visitor chair, silent rush offers impressive ergonomics and a design that really makes you feel at home. For us it embodies the new emotional office culture – or, to put it another way, **Place 2.5** 

# Armrests.

The armrests are integrated into the backrest and feature a leather finish for extra comfort.

# Head pillow.

The soft upholstered head cushion is simple to remove for cleaning or replacing.

**Upholstery.** silent rush blends with its surroundings yet still asserts its own character – with a whole range of fabric and leather coverings, and always with high-quality craftsmanship. You have a choice of several different fabrics plus 10 shades of leather.

Frame finish.
The cantilever chair's elegant tubular frame is finished with high-quality turned aluminium parts.

|                                                 | Medium-height<br>swivel chair | _ | Cantilever chair |
|-------------------------------------------------|-------------------------------|---|------------------|
| Seat mechanism                                  |                               |   |                  |
| "Similar" mechanism                             | •                             | • |                  |
| Backrest technical features                     |                               |   |                  |
| Adjustable backrest pressure                    |                               |   |                  |
| Height-adjustable lumbar support                | •                             |   |                  |
| Seat height adjustment                          |                               |   |                  |
| Sedo-Lift mechanism                             | •                             | • |                  |
| Frame versions                                  |                               |   |                  |
| Aluminium base, powder-coated in white aluminiu | m <b>=</b>                    | • |                  |
| Aluminium base, powder-coated in black          |                               |   |                  |
| Polished aluminium base                         |                               |   |                  |
| Steel frame, chromed                            |                               |   |                  |
| Steel frame, powder-coated in white alumimium   |                               |   |                  |
| Steel frame, powder-coated in black             |                               |   |                  |
| Model colour (mechanism and plastic parts)      |                               |   |                  |
| Black                                           |                               | • | •                |
| Armrests                                        |                               |   |                  |
| Integrated armrests with leather finish         |                               |   |                  |
| Integrated armrests                             |                               |   |                  |
| Features                                        |                               |   |                  |
| Black leather head pillow                       |                               |   |                  |
| Head pillow in contrasting shade of leather     |                               |   |                  |
| Head pillow in same fabric as the backrest      |                               |   |                  |
| Two-tone upholstery                             |                               |   |                  |
| Hard castors for soft floors                    |                               | _ |                  |
| Soft castors for hard floors                    |                               |   |                  |
| Felt glides                                     |                               |   |                  |
| reil glides                                     |                               |   |                  |