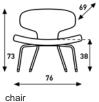

## Libel René Holten 2000

| Oriun   |           |
|---------|-----------|
| without | arm/table |

chair with arm left (when seated)

chair with arm right (when seated)

| upholstery category 2 3 4   |                               |                         |                         |                         |  |
|-----------------------------|-------------------------------|-------------------------|-------------------------|-------------------------|--|
| Comment Finish base chrome. | options:                      | row connection          |                         |                         |  |
|                             | meterage<br>weight<br>packing | 195cm<br>15kg<br>0.61m3 | 255cm<br>15kg<br>0.61m3 | 255cm<br>15kg<br>0.61m3 |  |