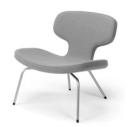

## Libel René Holten 2000

| Oriun   |           |
|---------|-----------|
| without | arm/table |

chair with arm left (when seated)

chair with arm right (when seated)

| upholstery category 2 3 4   |                               |                         |                         |                         |  |
|-----------------------------|-------------------------------|-------------------------|-------------------------|-------------------------|--|
| Comment Finish base chrome. | options:                      | row connection          |                         |                         |  |
|                             | meterage<br>weight<br>packing | 195cm<br>15kg<br>0.61m3 | 255cm<br>15kg<br>0.61m3 | 255cm<br>15kg<br>0.61m3 |  |