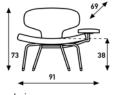

| upholstery category 2 3 4                                                                              |                               |                                                     |                         |
|--------------------------------------------------------------------------------------------------------|-------------------------------|-----------------------------------------------------|-------------------------|
| Comment Table top in clear glass or compact plate with a top in a standard veneer. Finish base chrome. | options:                      | row connection<br>tabletop glass<br>tabletop veneer |                         |
|                                                                                                        | meterage<br>weight<br>packing | 195cm<br>15kg<br>0.61m3                             | 195cm<br>15kg<br>0.61m3 |