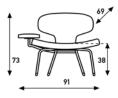

| upholstery category 2 3 4                                                                              |                               |                                                     |                         |
|--------------------------------------------------------------------------------------------------------|-------------------------------|-----------------------------------------------------|-------------------------|
| Comment Table top in clear glass or compact plate with a top in a standard veneer. Finish base chrome. | options:                      | row connection<br>tabletop glass<br>tabletop veneer |                         |
|                                                                                                        | meterage<br>weight<br>packing | 195cm<br>15kg<br>0.61m3                             | 195cm<br>15kg<br>0.61m3 |