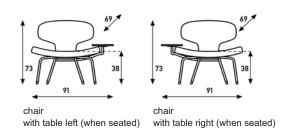

| upholstery category 2 3 4                                                                              |                               |                                                     |                         |
|--------------------------------------------------------------------------------------------------------|-------------------------------|-----------------------------------------------------|-------------------------|
| Comment Table top in clear glass or compact plate with a top in a standard veneer. Finish base chrome. | options:                      | row connection<br>tabletop glass<br>tabletop veneer |                         |
|                                                                                                        | meterage<br>weight<br>packing | 195cm<br>15kg<br>0.61m3                             | 195cm<br>15kg<br>0.61m3 |