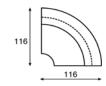

### Manhattan Patrick Norguet 2009

A: arm

### Comment

The loose elements of the Manhattan series can be linked. The composition can be changed into other compositions.

Mdf floor plate in white, black or aluminium.

The sofa has adjusting feet which means that the inclination angle and seating height can be fixed slightly.

Upholstery; you can use two fabrics; one fabric for the seat and complete back and one for the side parts. The most expensive fabric determines the fabric group.

meterage weight packing

82cm

C: corner

The loose elements of the Manhattan series can be linked. The composition can be changed into other compositions.