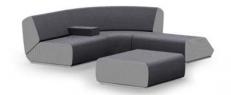

### Manhattan Patrick Norguet 2009





A: arm



### Comment

The loose elements of the Manhattan series can be linked. The composition can be changed into other compositions.

Mdf floor plate in white, black or aluminium.

The sofa has adjusting feet which means that the inclination angle and seating height can be fixed slightly.

Upholstery; you can use two fabrics; one fabric for the seat and complete back and one for the side parts. The most expensive fabric determines the fabric group.



meterage weight packing

82cm



C: corner





The loose elements of the Manhattan series can be linked. The composition can be changed into other compositions.

Mdf floor plate in white, black or aluminium.

The sofa has adjusting feet which means that the inclination angle and seating height can be fixed slightly.

Upholstery; you