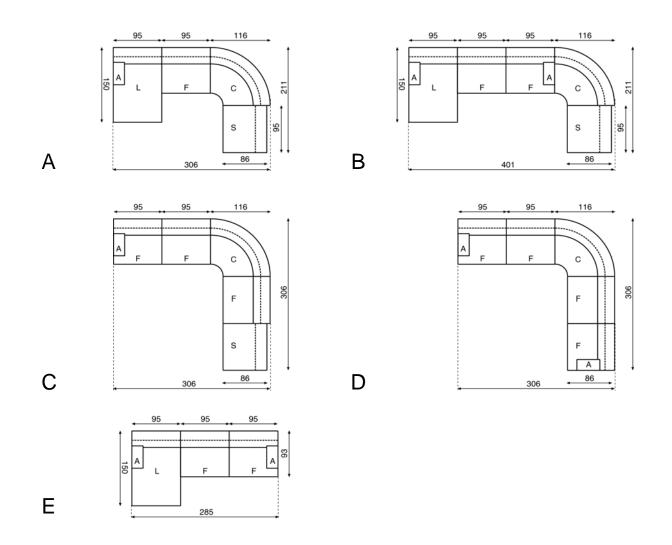

he sofa has adjusting feet which means that the                                                  |                    |                                                   |
| inclination angle and seating height can be fixed slightly.                                       |                    |                                                   |
| Upholstery; you can use two fabrics; one fabric for the seat and one for the side parts. The most |                    |                                                   |
| expensive fabric determines the fabric group.                                                     |                    |                                                   |

# **Artifort**

### Manhattan Patrick Norguet 2009



## Manhattan Compositions Patrick Norguet 2009