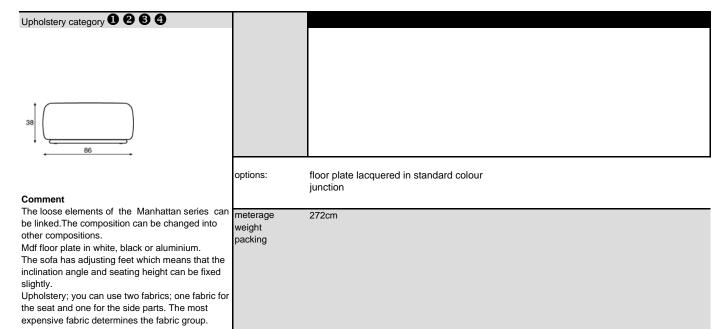

### Comment

The loose elements of the Manhattan series can be linked. The composition can be changed into other compositions.

Mdf floor plate in white, black or aluminium.

The sofa has adjusting feet which means that the inclination angle and seating height can be fixed slightly.

options: floor plate lacquered in standard colour junction

weight packing

meterage 589cm