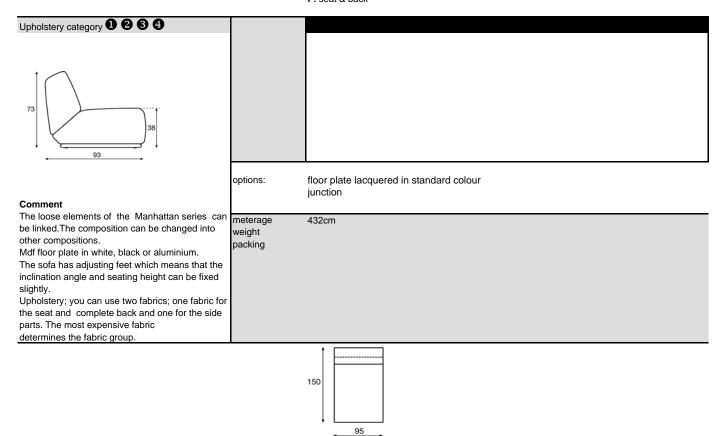

### Manhattan Patrick Norguet 2009

F: seat & back

### Comment

The loose elements of the Manhattan series can be linked. The composition can be changed into other compositions.

Mdf floor plate in white, black or aluminium.

The sofa has adjusting feet which means that the inclination angle and seating height can be fixed slightly.

Upholstery; you can use two fabrics; one fabric for the seat and complete back and one for the side parts. The most expensive fabric determines the fabric group. junction

L: lounge

meterage 561cm weight

options:

packing