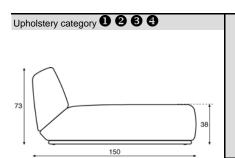

### Manhattan Patrick Norguet 2009

F: seat & back

### Comment

The loose elements of the Manhattan series can be linked. The composition can be changed into other compositions.

Mdf floor plate in white, black or aluminium.

The sofa has adjusting feet which means that the inclination angle and seating height can be fixed slightly.

Upholstery; you can use two fabrics; one fabric for the seat and complete back and one for the side parts. The most expensive fabric determines the fabric group. junction

L: lounge

meterage 561cm weight