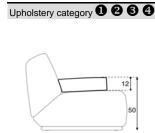

### Manhattan Patrick Norguet 2009

P: ottoman

S: seat only

| Upholstery category <b>1 2 3 4</b>                                                                |                    |                                                   |
|---------------------------------------------------------------------------------------------------|--------------------|---------------------------------------------------|
|                                                                                                   |                    |                                                   |
|                                                                                                   |                    |                                                   |
|                                                                                                   |                    |                                                   |
| 38                                                                                                |                    |                                                   |
|                                                                                                   |                    |                                                   |
| 86                                                                                                |                    |                                                   |
|                                                                                                   | options:           | floor plate lacquered in standard colour junction |
| Comment                                                                                           |                    | jundadii                                          |
| The loose elements of the Manhattan series can be linked. The composition can be changed into     | meterage<br>weight | 260cm                                             |
| other compositions.  Mdf floor plate in white, black or aluminium.                                | packing            |                                                   |
| The sofa has adjusting feet which means that the                                                  |                    |                                                   |
| inclination angle and seating height can be fixed slightly.                                       |                    |                                                   |
| Upholstery; you can use two fabrics; one fabric for the seat and one for the side parts. The most |                    |                                                   |
| expensive fabric determines the fabric group.                                                     |                    |                                                   |