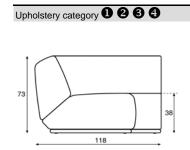

### Manhattan Patrick Norguet 2009

F: seat & back

### Comment

The loose elements of the Manhattan series can be linked. The composition can be changed into other compositions.

Mdf floor plate in white, black or aluminium.

The sofa has adjusting feet which means that the inclination angle and seating height can be fixed slightly.

Upholstery; you can use two fabrics; one fabric for the seat and complete back and one for the side parts. The most expensive fabric determines the fabric group. junction

L: lounge

meterage 561cm weight