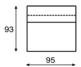

### Manhattan Patrick Norguet 2009

P: ottoman

S: seat only

| Upholstery category <b>1 2 3 4</b>                                                                |                    |                                                   |
|---------------------------------------------------------------------------------------------------|--------------------|---------------------------------------------------|
|                                                                                                   |                    |                                                   |
|                                                                                                   |                    |                                                   |
|                                                                                                   |                    |                                                   |
| 38                                                                                                |                    |                                                   |
|                                                                                                   |                    |                                                   |
| 86                                                                                                |                    |                                                   |
|                                                                                                   | options:           | floor plate lacquered in standard colour junction |
| Comment                                                                                           |                    | jundadii                                          |
| The loose elements of the Manhattan series can be linked. The composition can be changed into     | meterage<br>weight | 260cm                                             |
| other compositions.  Mdf floor plate in white, black or aluminium.                                | packing            |                                                   |
| The sofa has adjusting feet which means that the                                                  |                    |                                                   |
| inclination angle and seating height can be fixed slightly.                                       |                    |                                                   |
| Upholstery; you can use two fabrics; one fabric for the seat and one for the side parts. The most |                    |                                                   |
| expensive fabric determines the fabric group.                                                     |                    |                                                   |