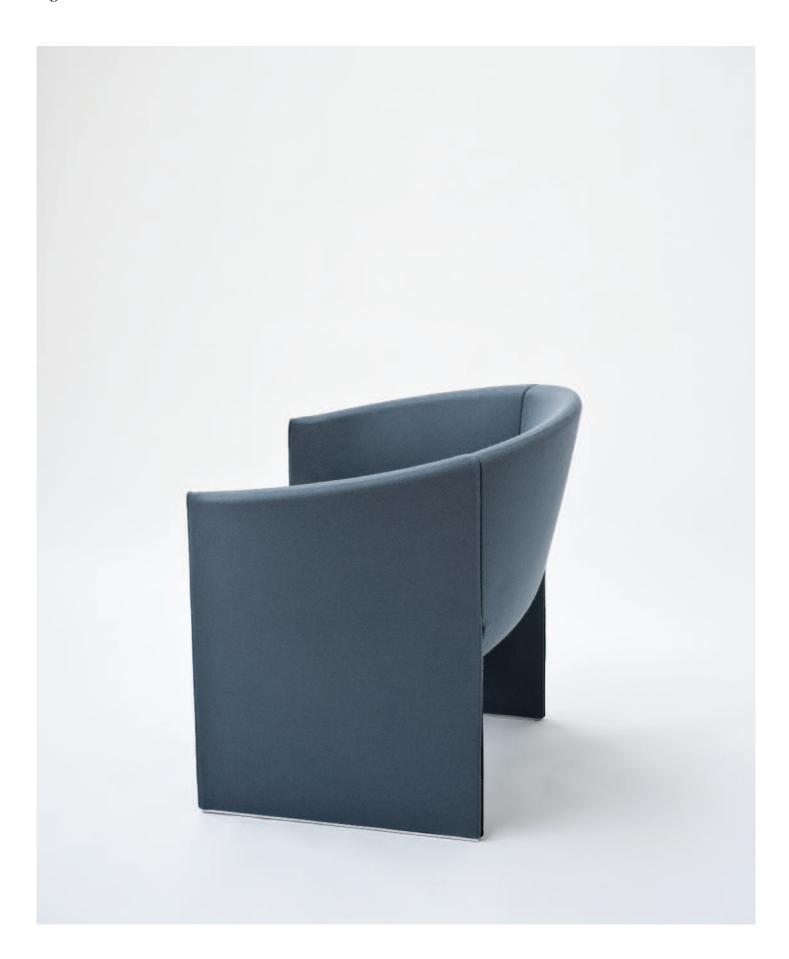

## Curve

—Rounded shapes often stand for softness and comfort yet sometimes also convey a sense of bulkiness that often undermines the lightness of a product. This thought was uppermost in designer Gordon Guillaumier's mind when he set out to create the Curve chair. Its structure is made of three elements held together so that the contours are defined by slender edges, rather than by heavyset forms. The result is a full-framed yet lightweight creation that is welcoming but dynamic at the same time.

## Designer / Gordon Guillaumier

Technicals

H 75 – Seat 43 P 67 L 75