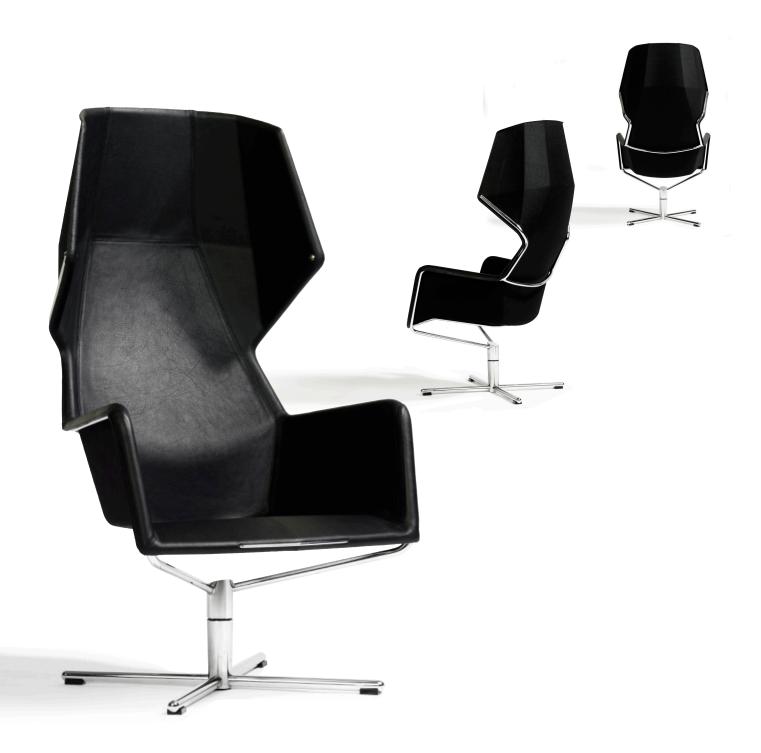

## Swivel Peekaboo O43

A wing chair with a shell in moulded grey or black Formfelt. Inside of shell in fabric Loop or in leather. The shell can be covered with fabric Loop on both outside and inside. Swivel base with auto-return in chromed steel. Hood in Formfelt with a plexi-glass panel is also available. Off-white Formfelt is available for projects.

Accessories: Padded seat cushion in Kvadrat Loop or leather. Seatpad in other fabrics available for projects.

| Caralla e da | 200         |
|--------------|-------------|
| Seat height  | 380         |
| Total height | 1210        |
| Width        | 700         |
| Seat depth   | 485         |
| Total depth  | 762         |
| Weight       | 12,7 - 14,7 |