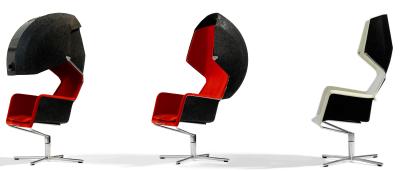

## Swivel Peekaboo O43

A wing chair with a shell in moulded grey or black Formfelt. Inside of shell in fabric Loop or in leather. The shell can be covered with fabric Loop on both outside and inside. Swivel base with auto-return in chromed steel. Hood in Formfelt with a plexi-glass panel is also available. Off-white Formfelt is available for projects.