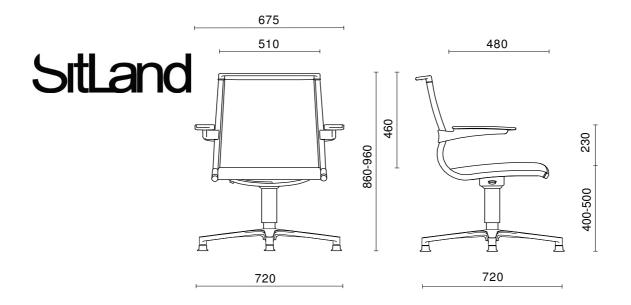

## Technical Data: SIT IT MEETING COMFORT

4-star Base Upholstered Seat Back-rest Mesh Gas-lift

| nents        | Technical Features                                                                                                                                                                                                                                                                                                                                                                                     |
|--------------|--------------------------------------------------------------------------------------------------------------------------------------------------------------------------------------------------------------------------------------------------------------------------------------------------------------------------------------------------------------------------------------------------------|
| Casters      | Self-braking casters made of black polyamide ø65 free or rubbered and self-braking (not recommended).                                                                                                                                                                                                                                                                                                  |
| Gliders      | Gliders made of black polyamide, base ø45.                                                                                                                                                                                                                                                                                                                                                             |
| Base         | 4-star base with wide support diameter of ø720 mm. Base made of die-cast aluminium with the following possible finishes: polished, chromed and aluminium paint + transparent anti-scratch treatment.                                                                                                                                                                                                   |
| Gas-lift     | The gas-lift meets the requirements of DIN 4550 norm and it makes it possible to have a seat-heigh adjustment corresponding to a 100mm run.                                                                                                                                                                                                                                                            |
| Structure    | The structure of the seat is designed in order to get the most in terms of resistance. It is made of high resistance chromed steel tube internally coupled with a polished and chromed extruded aluminium profile Complete with proper chromed ABS terminals and with a polished and chromed die-cast aluminium handle Available with aluminium paint finish + transparent anti-scratch treatment too. |
| Seat         | Filling support made of a special bearing cloth; filling made of flexible cold moulded crushproof polyurethane foam, 40mm thickness and 65 Kg/mc density. Fire-retardant Class 1 according to the Italian law.                                                                                                                                                                                         |
| Back         | Highly elastic and tenacious mesh fabric ensuring high performances in terms of comfort and transpiration.                                                                                                                                                                                                                                                                                             |
| Fix Armrests | Fix armrest made of polished and chromed die-cast aluminium or with aluminium paint finish + transparen anti-scratch treatment. Available with armrest top made of soft complete polyurethane black colour or with top made of black shockproof plastic material.                                                                                                                                      |
|              | Available without armrests too.                                                                                                                                                                                                                                                                                                                                                                        |