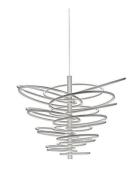

2620

Mounting : Pendant

Type of ceiling pendant : Suspension cable

: 2620 CHIP LED 3000K - 11200lm TOTAL - CRI85 - 200W Lamps description

Environment : Indoor Finish : White

Technical description

: Hanging lamp with indirect light. Stem and rings are in aluminium. The diffuser is in double satinized methacrylate. The power cable and the steel cable are 4 metres long. The power supply can be dimmed. The ceiling rose is covered with a mirrored disc.

Hanging lamp with indirect light

F0031009 White