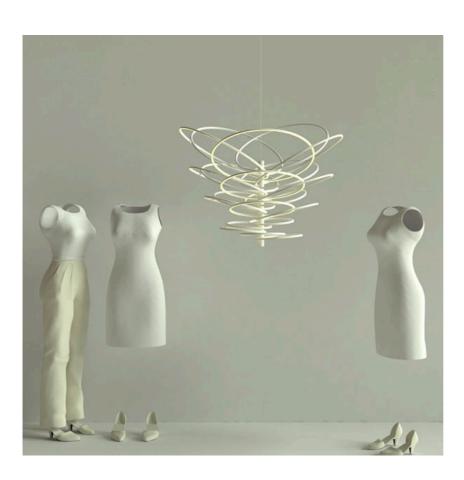

2620

Mounting : Pendant

Type of ceiling pendant : Suspension cable

: 2620 CHIP LED 3000K - 11200lm TOTAL - CRI85 - 200W Lamps description

Environment : Indoor Finish : White

Technical description

: Hanging lamp with indirect light. Stem and rings are in aluminium. The diffuser is in double satinized methacrylate. The power cable and the steel cable are 4 metres long. The power supply can be dimmed. The ceiling rose is covered with a mirrored disc.

Hanging lamp with indirect light

F0031009 White