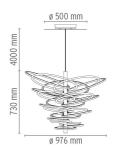

2620

Mounting : Pendant

Type of ceiling pendant : Suspension cable

: 2620 CHIP LED 3000K - 11200lm TOTAL - CRI85 - 200W Lamps description

Environment : Indoor Finish : White

Technical description

: Hanging lamp with indirect light. Stem and rings are in aluminium. The diffuser is in double satinized methacrylate. The power cable and the steel cable are 4 metres long. The power supply can be dimmed. The ceiling rose is covered with a mirrored disc.

**ELECTRICAL** 

Emergency : Without

**PHYSICAL** 

: Terminal block Supply

Cord length(mm) : 4000

Construction material : Aluminum, Methacrylate, Steel

: 18,0 Weight (kg)

2620 designed byRon Gilad