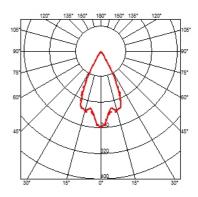

hting: I unit must be ordered (accessories).

# OPTICAL

Light controller description Aiming Light distribution symmetry

## ELECTRICAL

| Transformer availability |  |
|--------------------------|--|
| Transformer mounting     |  |
| Emergency                |  |
| Insulation class         |  |

# PHYSICAL

Construction material Weight (kg)

| : | Protection glass |
|---|------------------|
| : | Fixed            |
| : | Symmetric        |

: Ceiling recessed

- : Included
- : Remote : Without
- : Class II
- : Aluminum
- : 7,90



Circle of Light Soft Plate 300 mm33

designed byFLOS Architectural

Lighting system, seamless ceiling mounted, for 12 individual LED lighting spots. Set of 12 spots, complete with junction box, power supply and cables, has to be ordered separately.