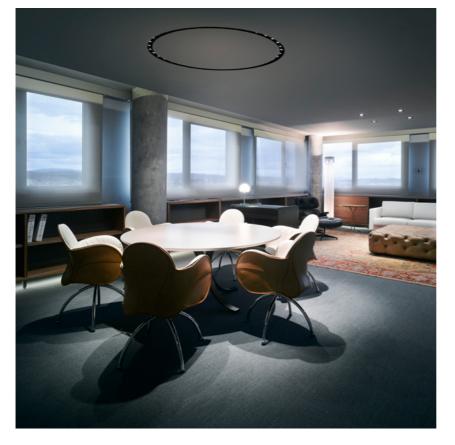

Circle of Light Soft Plate 300 mm33

designed byFLOS Architectural

Lighting system, seamless ceiling mounted, for 12 individual LED lighting spots. Set of 12 spots, complete with junction box, power supply and cables, has to be ordered separately.