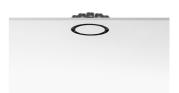

## CIRCLE OF LIGHT SOFT PLATE 300 MM

Mounting Lamps description

Voltage (V) Environment Notes 12 x Power LED 3W 185 lm 2700 CRI 90 or 12 x Power LED 3W 268 lm 3000 CRI 80 : 24 : Indoor

Accent Lighting and General Lighting: I unit must be ordered (accessories).

Circle of Light Soft Plate 300 mm33

designed byFLOS Architectural

Lighting system, seamless ceiling mounted, for 12 individual LED lighting spots. Set of 12 spots, complete with junction box, power supply and cables, has to be ordered separately.