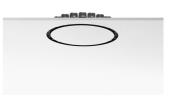

## CIRCLE OF LIGHT SOFT PLATE 600 MM

 $24 \times Power \ LED \ 3W \ 185 \ Im \ 2700 \ CRI \ 90 \ or \ 24 \times Power \ LED \ 3W \ 268 \ Im \ 3000 \ CRI \ 80$ Lamps description

: 24 Voltage (V) Environment : Indoor

designed byFLOS Architectural

Lighting system, seamless ceiling mounted, for 24 individual LED lighting spots. Set of 12 spots, complete with junction box, power supply and cables, has to be ordered separately.