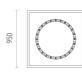

Accent Lighting and General Lighting: 2 units must be Notes

ordered (accessories).

**OPTICAL** 

Light controller description : Protection glass

Aiming : Fixed

Light distribution symmetry : Symmetric

**ELECTRICAL** 