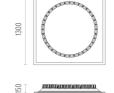

# PHYSICAL

Construction material Weight (kg) : Protection glass : Fixed : Symmetric

: Ceiling recessed

- : Included : Remote
- : Without
- : Class II
- : Aluminum
- : 28,80

Circle of Light Soft Plate 900 mm33