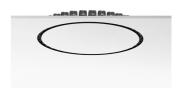

### CIRCLE OF LIGHT SOFT PLATE 900 MM

Mounting Lamps description

Voltage (V) Environment Notes

- 36 x Power LED 3W 185 lm 2700 CRI 90 or 36 x Power LED 3W 268 lm 3000 CRI 80 : 24
- : Indoor

Accent Lighting and General Lighting: 3 units must be ordered (accessories).

designed byFLOS Architectural

Lighting system, seamless ceiling mounted, for 36 individual LED lighting spots. Set of 12 spots, complete with junction box, power supply and cables, has to be ordered separately.