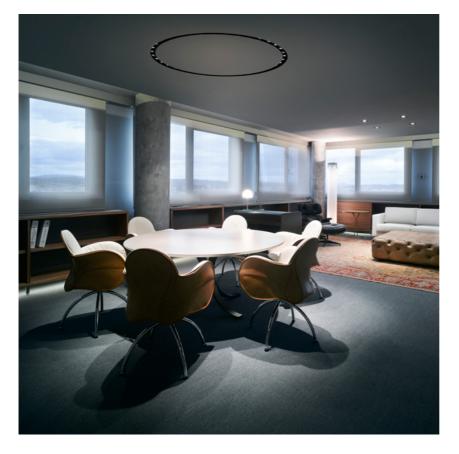

designed byFLOS Architectural

Lighting system, seamless ceiling mounted, for 36 individual LED lighting spots. Set of 12 spots, complete with junction box, power supply and cables, has to be ordered separately.