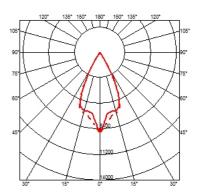

ting and General Lighting: 3 units must be ordered (accessories).

## OPTICAL

Light controller description Aiming Light distribution symmetry

### ELECTRICAL

| Transformer availability |  |
|--------------------------|--|
| Transformer mounting     |  |
| Emergency                |  |
| Insulation class         |  |
| Insulation class         |  |

# PHYSICAL

Construction material Weight (kg) : Protection glass : Fixed : Symmetric

: Ceiling recessed

- : Included : Remote
- : Without
- : Class II
- : Aluminum
- : 28,80



Circle of Light Soft Plate 900 mm33

designed byFLOS Architectural

Lighting system, seamless ceiling mounted, for 36 individual LED lighting spots. Set of 12 spots, complete with junction box, power supply and cables, has to be ordered separately.



IP

20